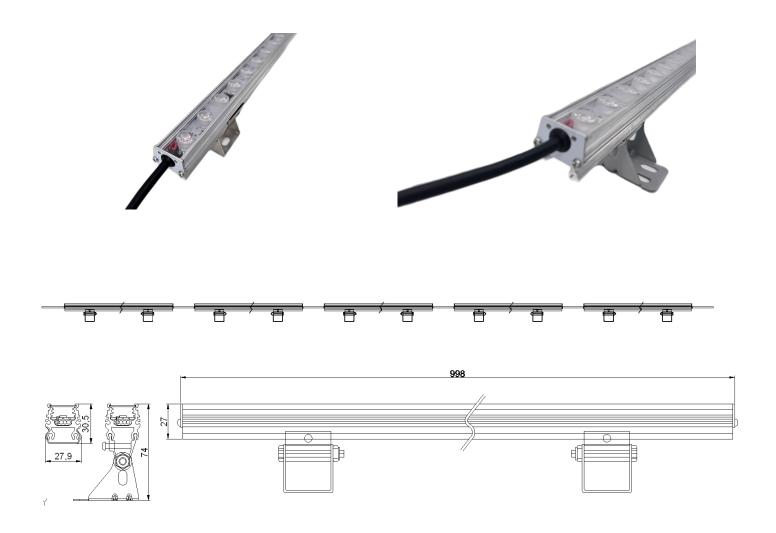

## LH-NB24-10F(각도)

## The Technical Specifications of LED bar (LH-NB24-10F)

| Descriptions               | Specifications      | Remarks                                              |
|----------------------------|---------------------|------------------------------------------------------|
| 1. Driving Current         | 1A                  |                                                      |
| 2. Power Consumption       | 24 W                | at 24V                                               |
| 3. Operating Voltage       | 19 ~ 25 VDC         |                                                      |
| 4. Recommended Voltage     | 24 VDC              |                                                      |
| 5. Channels per Meter      | 1 Channel           |                                                      |
| 6. Protocol                | DMX512 RGB          |                                                      |
| 7. Operating Temperature   | -20°C ~ +60°C       |                                                      |
| 8. Viewing Angle           | 30/60 degree        |                                                      |
| 9. Power input line length | 500mm               |                                                      |
| 10. Outline Size           | 1000mm x 27mm x 27m | Include Clip(30.5mm),<br>Include Angle bracket(74mm) |
| 11. Weight                 | About 800g          |                                                      |
| 12. Available length       | 1000mm              |                                                      |